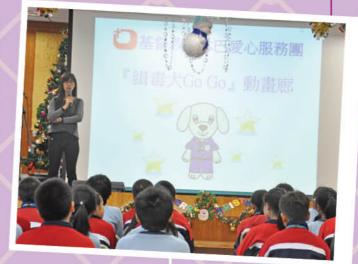

## 禁毒達人真人SHOW

基督教巴拿巴愛心服務團於12月2日探 訪本校,為六年級學生舉辦「禁毒達人真人 SHOW」活動,目的是提升學生對毒品的 知識及警覺性,明白吸毒帶來的後果,從而 建立拒絕毒品的正確態度。該機構以偵探故 事形式的動畫及互動遊戲與學生一同破解毒 品的迷思。無論是錄影短片或真人的現身説 法,均能令學生明白吸毒帶來的後果。

講者透過動畫和 互動遊戲與學生 探討毒品的禍害

65

律

躍

H

計