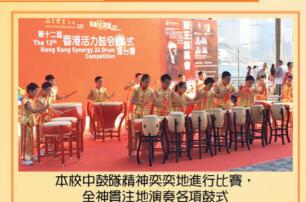

第十二屆香港活力鼓令廿四式擂台賽(迩新組) 梁家和主任

本校中 鼓隊於2014 年10月18日 再次參加由 香港中樂團 主辦的2014 年香港鼓樂 節一「第 十二屆香港

4

活力鼓令廿四式擂台賽(迎新組)」。

本屆中鼓隊的學生由去年下學期開始已進行訓練。除了課外活動時段外,學生更在暑假及課 後時間進行密集的訓練。比賽上,學生穿著金光閃閃的鼓服,以變化多端的鼓式,配合隊員純熟 的走位,最終為本校奪得迎新組比賽的優異獎,表現出色,並深受校長和導師的稱讚。

學生投入演出·獲評判欣賞