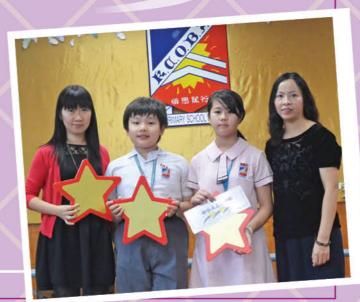

### 學校音樂創藝展 陳子延老師

本校學生於十一月二十七日參加了由教育局 藝術發展組及香港作曲家聯會合辦的學校音樂創 藝展初賽,是次活動鼓勵學生發揮創意,利用弦 樂、管樂、敲擊樂器及電子音樂,創作以<<巴士 幻想曲>>為題的音樂作品。當中更揉合了舞蹈律 動和電腦短片製作,是一項綜合的藝術表演。經 過同學投入的參與及認真的排練,我校於初賽中 獲得優良的成績,順利進入決賽,並率先奪得最 佳音樂記譜銀獎。期望家長能繼續支持,同學亦 能於決賽取得佳績。