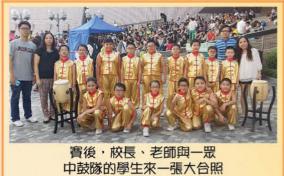

第十二屆香港活力鼓令廿四式擂台賽(迩新組) 梁家和主任

本校中 鼓隊於2014 年10月18日 再次參加由 香港中樂團 主辦的2014 年香港鼓樂 節一「第 十二屆香港

4

活力鼓令廿四式擂台賽(迎新組)」。

本屆中鼓隊的學生由去年下學期開始已進行訓練。除了課外活動時段外,學生更在暑假及課 後時間進行密集的訓練。比賽上,學生穿著金光閃閃的鼓服,以變化多端的鼓式,配合隊員純熟 的走位,最終為本校奪得迎新組比賽的優異獎,表現出色,並深受校長和導師的稱讚。

學生投入演出·獲評判欣賞