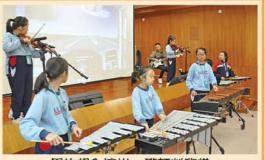

### 學校音樂創藝展 陳子延老師

本校學生於十一月二十七日參加了由教育局 藝術發展組及香港作曲家聯會合辦的學校音樂創 藝展初賽,是次活動鼓勵學生發揮創意,利用弦 樂、管樂、敲擊樂器及電子音樂,創作以<<巴士 幻想曲>>為題的音樂作品。當中更揉合了舞蹈律 動和電腦短片製作,是一項綜合的藝術表演。經 過同學投入的參與及認真的排練,我校於初賽中 獲得優良的成績,順利進入決賽,並率先奪得最 佳音樂記譜銀獎。期望家長能繼續支持,同學亦 能於決賽取得佳績。