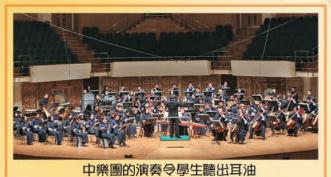

## ◆樂導賞音樂會 梁家和主任

本校五年級學生於去年11月20日到香港文化中心欣賞由香港中樂團主辦的《中樂導 賞音樂會》,樂團除了演奏傳統名曲及民族樂曲,包括《梁祝》(選段)、《茉莉花》、《新

賽馬》外,另一方面,也演奏了不少學生所 熟悉的樂曲如《多啦A夢》及《Do Re Mi》 等,帶出中樂有趣的一面。

此外,主持輪流介紹拉弦、彈撥、吹管 及敲擊四聲部的樂器、樂曲的特點及欣賞重 點,更邀請樂師即席吹奏,以輕鬆易明的導 賞形式,帶領同學進入有趣及多變的中樂世 界,藉以提高學生對中樂的認識及興趣。